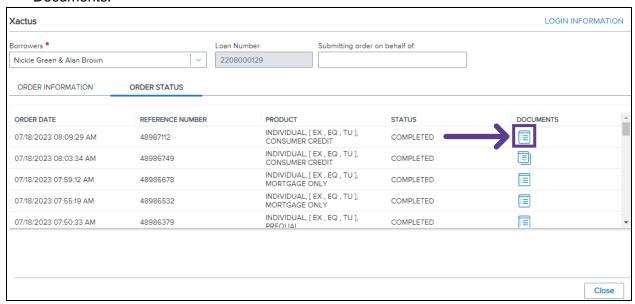

5. When complete, the report will automatically open on your screen and will be saved into the Encompass eFolder. The report can also be viewed by clicking the blue icon under Documents.

PLEASE LET US KNOW IF YOU HAVE ANY QUESTIONS OR CONCERNS AND WE WILL BE HAPPY TO HELP.