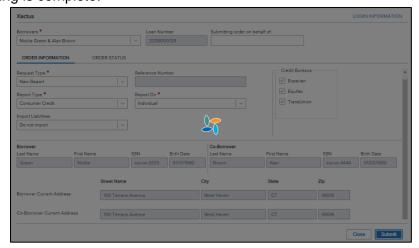

Request Type: New Report – Reorders frozen or locked bureaus and adds them to the existing file

Report Type: Consumer Credit, Mortgage Only, PreQual, Refresh

Report On: Individual or Joint

Next, select an option under Import Liabilities.

Lastly, check the box next to the bureaus needed and when complete, click Finish.

4. A small window will appear as the report is loading. Please do not click off this screen until the processing is complete.