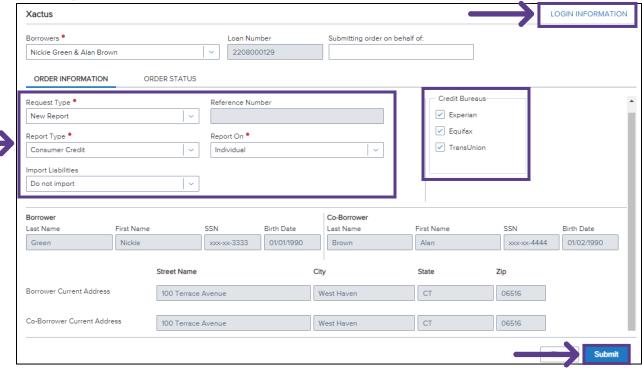

A window will pop-up allowing you to choose your Provider. Select Xactus and click Submit to launch the order form.

3. Enter your user ID and password by clicking LOGIN INFORMATION. Then, make the selections for the report needed.

Request Type: New Report – Reorders frozen or locked bureaus and adds them to the existing file

Report Type: Consumer Credit, Mortgage Only, PreQual, Refresh

Report On: Individual or Joint

Next, select an option under Import Liabilities.

Lastly, check the box next to the bureaus needed and when complete, click Finish.

4. A small window will appear as the report is loading. Please do not click off this screen until the processing is complete.