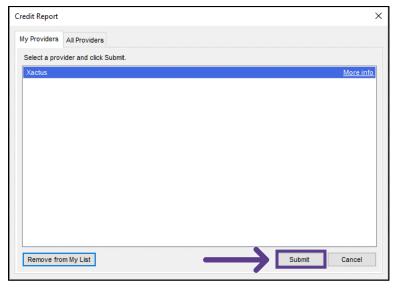

A window will pop-up allowing you to choose your Provider. Select Xactus and click Submit to launch the order form.

3. Enter your user ID and password by clicking LOGIN INFORMATION. Then, make the selections for the report needed.