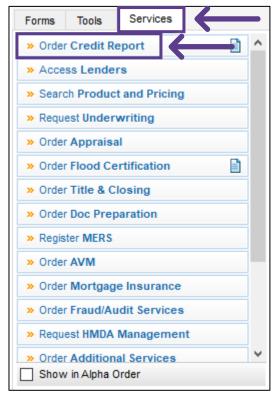

## How to Reorder Frozen or Locked Files Within Encompass® by ICE Mortgage Technology® (Xactus360)

1. Start by logging in and opening the borrowers loan file.

2. Click on the Services tab in the bottom left corner. Select Order Credit Report.