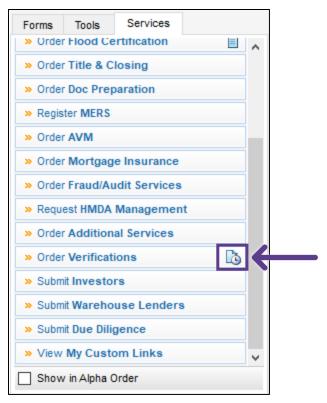

## 1. Start by logging in and opening the applicants loan file.

| Home Pipeline Loan Trades Contacts Dashboa                                                                       |                                                                                                                                                                      |                                                                                                                                                                                                                                                                                                                                                                                                                                                |                                                        |
|------------------------------------------------------------------------------------------------------------------|----------------------------------------------------------------------------------------------------------------------------------------------------------------------|------------------------------------------------------------------------------------------------------------------------------------------------------------------------------------------------------------------------------------------------------------------------------------------------------------------------------------------------------------------------------------------------------------------------------------------------|--------------------------------------------------------|
| Borrowers Kevin Testcase ~                                                                                       | Ľ                                                                                                                                                                    |                                                                                                                                                                                                                                                                                                                                                                                                                                                | 🛄 efolder 🕌 🛔 🗙                                        |
| 9614 ORIOLE LANE     1 <sup>st</sup> Loan #: 18070(       ANTHILL, MO 65488     Loan Amount:                     | D0100 LTV: //<br>DTI: /                                                                                                                                              | Rate:                                                                                                                                                                                                                                                                                                                                                                                                                                          | Est Closing Date: //                                   |
| 2. Click on the Services tab in the to Select Order Verifications.                                               | oottom left corner.                                                                                                                                                  | Forms       Tools       Se         >> Order Flood Certific       >> Order Title & Closin         >> Order Doc Preparati       >> Order Doc Preparati         >> Order Doc Preparati       >> Order AVM         >> Order Mortgage Ins       >> Order Mortgage Ins         >> Order Fraud/Audit S       >> Order Additional Se         >> Order Verifications       >> Submit Investors         >> Submit Due Diligenc       >> View My Custom L | ng<br>ion<br>surance<br>Services<br>agement<br>ervices |
| A window will pop-up allowing you<br>to choose your Provider. Then,<br>click Submit to launch the order<br>form. | Verifications My Providers All Providers Select a provider and click Submit. Xactus - Income VerificationX Xactus - Social Security Verification Remove from My List | Show in Alpha Order                                                                                                                                                                                                                                                                                                                                                                                                                            | Partner Connect<br>Partner Connect<br>Submit Cancel    |

09/11/2023

3. Click the Applicant(s) dropdown to select one borrower. Your applicant information will prepopulate from the 1003. Next, click Choose File to upload the SSA89 from the EFolder or local drive. Ensure the correct email address is entered for the alert. When all is complete, click Submit.