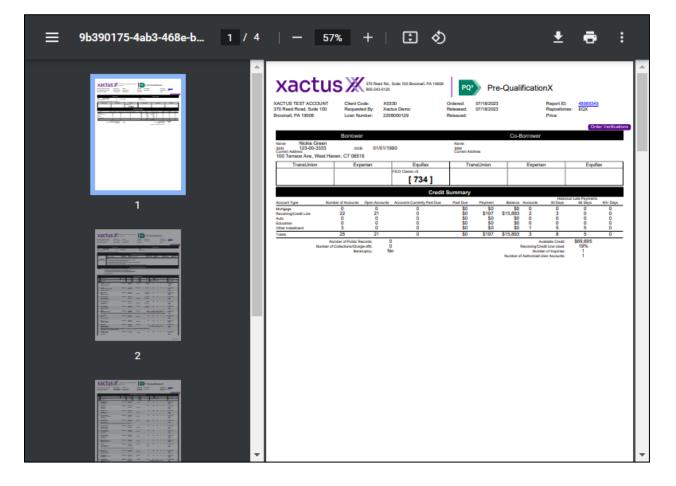

07/18/2023

5. When complete, the report will automatically be saved into the Encompass eFolder and can be viewed by clicking the blue icon under Documents.

| Borrowers • Nickie Green & Alan Brown |                  | Loan Number | Submitting order of              | on behalf of: |           |  |
|---------------------------------------|------------------|-------------|----------------------------------|---------------|-----------|--|
|                                       |                  | 2208000129  |                                  |               |           |  |
| ORDER INFORMATION                     | ORDER STATUS     |             |                                  |               |           |  |
| ORDER DATE                            | REFERENCE NUMBER | PRODUCT     |                                  | STATUS        | DOCUMENTS |  |
| 07/18/2023 08:52:45 AM                | 48989349         | INDIVIDUAL  | L, [ EQ ], PREQUAL               | COMPLETED     |           |  |
| 07/18/2023 08:48:36 AM                | 48989145         | INDIVIDUAL  | L, [ EX ], REFRESH               | COMPLETED     |           |  |
| 07/18/2023 08:28:53 AM                | 48988066         |             | L, [ EX , EQ , TU ],<br>R CREDIT | COMPLETED     |           |  |
| 07/18/2023 08:26:00 AM                | 48987958         |             | L, [ EX , EQ , TU ],<br>R CREDIT | COMPLETED     |           |  |
| 07/18/2023 08:20:52 AM                | 48987683         |             | L, [ EX , EQ , TU ],<br>R CREDIT | COMPLETED     | Ī         |  |