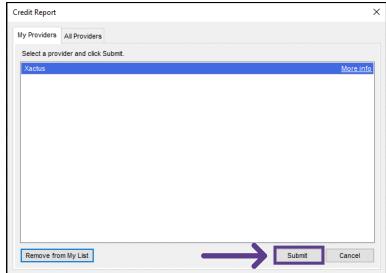

A window will pop-up allowing you to choose your Provider. Select Xactus and click Submit to launch the order form.  Enter your user ID and password by clicking LOGIN INFORMATION. Then, make the selections for the report needed.
 Request Type: New Report Report Type: PreQual Report On: Individual or Joint