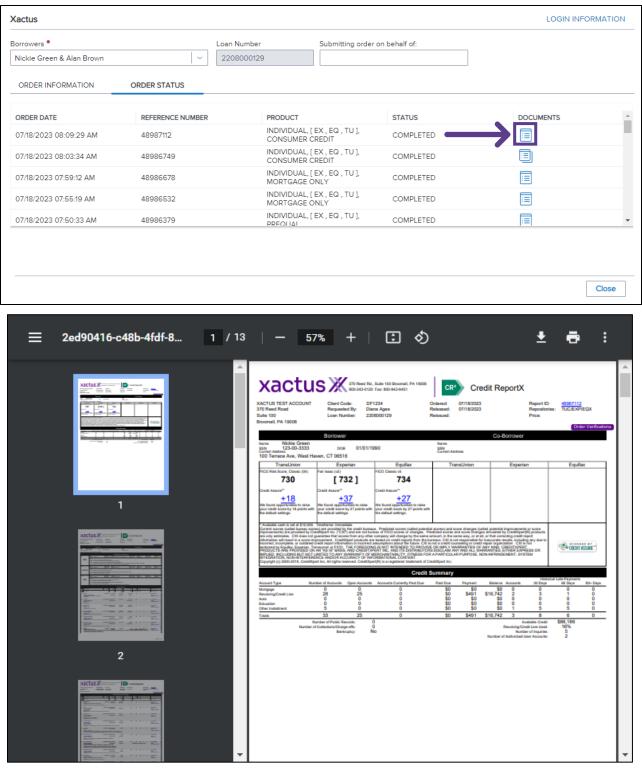

07/18/2023

5. When complete, the report will automatically open on your screen and will be saved into the Encompass eFolder. The report can also be viewed by clicking the blue icon under Documents.

PLEASE LET US KNOW IF YOU HAVE ANY QUESTIONS OR CONCERNS AND WE WILL BE HAPPY TO HELP.