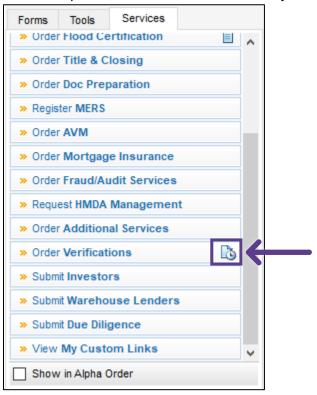

## 1. Start by logging in and opening the applicants loan file.

| Encompass View Loan Forms Verifs Tools Services Help                                                                                                                                  |                                                                                                                                                                                                                                                                                                                                                                                                                                                                                                                                                              |
|---------------------------------------------------------------------------------------------------------------------------------------------------------------------------------------|--------------------------------------------------------------------------------------------------------------------------------------------------------------------------------------------------------------------------------------------------------------------------------------------------------------------------------------------------------------------------------------------------------------------------------------------------------------------------------------------------------------------------------------------------------------|
| Home Pipeline Loan Trades Contacts Dashboard Reports                                                                                                                                  |                                                                                                                                                                                                                                                                                                                                                                                                                                                                                                                                                              |
| Borrowers         Kevin Testcase         ☑                9614 ORIOLE LANE<br>ANTHILL, MO 65488          1 <sup>21</sup> Loan #: 1807000100<br>Loan Amount:         LTV: //<br>DTI: / | Rate:     Est Closing Date: //       Not Locked     S                                                                                                                                                                                                                                                                                                                                                                                                                                                                                                        |
| <ol> <li>Click on the Services tab in the bottom left ca<br/>Select Order Verifications.</li> </ol>                                                                                   | Forms       Tools       Services         > Order Flood Certification       >         > Order Title & Closing       >         > Order Doc Preparation       >         > Register MERS       >         > Order AVM       >         > Order Mortgage Insurance       >         > Order Mortgage Insurance       >         > Order Fraud/Audit Services       >         > Request HMDA Management       >         > Order Verifications       >         > Submit Investors       >         > Submit Due Diligence       >         > View My Custom Links       > |
| Xactus - Income                                                                                                                                                                       | r and click Submit.<br>e Verific ationX Partner Connect<br>Security NotificationX Partner Connect                                                                                                                                                                                                                                                                                                                                                                                                                                                            |