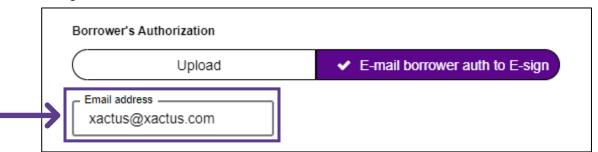

7. If E-Sign is selected, enter the consumer's email address.

8. Confirm the notification email address and click Submit when complete.

|   | Send status Updates and notifications to: |               |
|---|-------------------------------------------|---------------|
| ┦ | Primary Notification E-mail               |               |
|   |                                           | Cancel Submit |