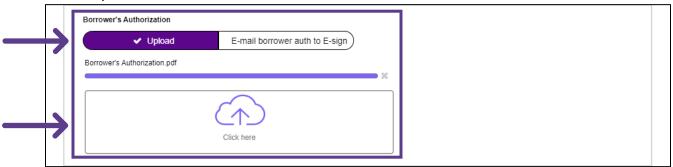

5. Choose a file to attach for the authorization or select E-sign to have the document emailed. To upload a document, click 'Click here.

6. Either browse for the document on your Local Drive or Upload one of the existing documents by clicking UPLOAD. When the document has been uploaded, click Done.

| elect Documents and Files          | 3                                       |             |                   |         | >      |
|------------------------------------|-----------------------------------------|-------------|-------------------|---------|--------|
|                                    | <u> </u>                                |             |                   |         |        |
| DOCUMENT                           | FILES                                   | DESCRIPTION | FOR BORROWER PAIR | SOURCE  | UPLOAD |
| Verifications- Employment Verific  | Verifications- Employment Verification  | The Work Nu | All               | EFolder | UPLOAD |
| Verifications- Income Verification | Verifications- Income VerificationX (9) | The Work Nu | Alan Brown        | EFolder | UPLOAD |
| Verifications- Income Verification | Verifications- Income VerificationX (9) | The Work Nu | Alan Brown        | EFolder | UPLOAD |
| Verifications- Income Verification | Verifications- Income VerificationX (9) | The Work Nu | Alan Brown        | EFolder | UPLOAD |
| Verifications- Income Verification | Verifications- Income VerificationX (9) | The Work Nu | Alan Brown        | EFolder | UPLOAD |
| Verifications- Income Verification | Verifications- Income VerificationX (9) | The Work Nu | Alan Brown        | EFolder | UPLOAD |
| Verifications- Income Verification | Verifications- Income VerificationX (9) | The Work Nu | Alan Brown        | EFolder | UPLOAD |
|                                    |                                         |             |                   |         |        |
|                                    |                                         |             |                   |         | Done   |