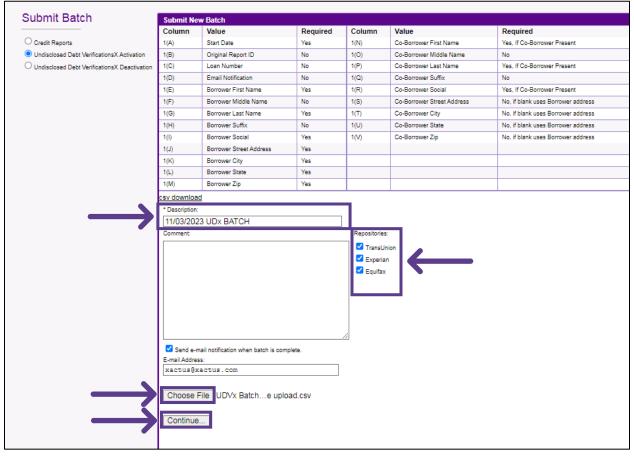

5. Then, add a batch description and check the boxes next to the bureuas needed. If you want to provide any additional information, enter it in the Comment field. Verify the correct email address is listed. Then, click Choose file to upload the excel spreadsheet with the batch. When all is complete, click Continue.