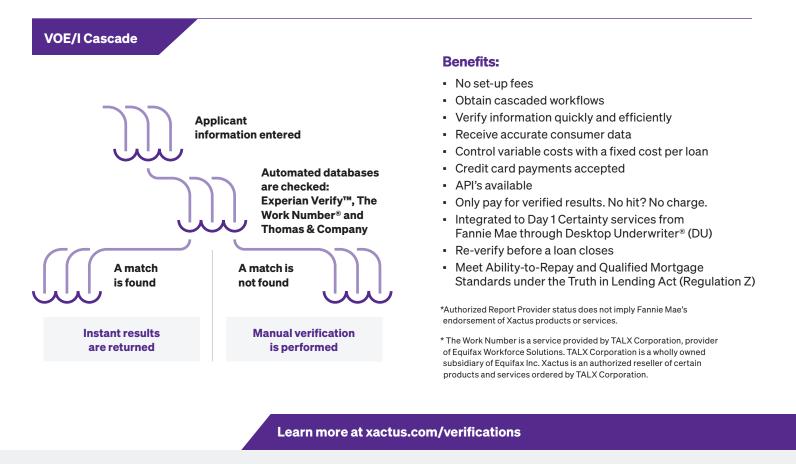

# **VOE/I Cascade Experience**

Our VOE/I "waterfall experience" casts an even wider net when validating employment and income, making the process much more efficient for you. Here's how it works:

#### **Automated Verification**

Check employment and income more comprehensively through Xactus' direct integrations with:

- Experian Verify<sup>™</sup>: A validation resource powered by the most current data available and delivers employment and income verification data directly from trusted payroll sources in real time.
- The Work Number<sup>®</sup>: A solution offered through Equifax Workforce Solutions\*, and the largest collection of payroll records contributed directly by employers.
- Thomas & Company<sup>®</sup>: The largest privately owned automated income and employment database that maintains unique records only available through Thomas & Company.

Plus, the workflow is fully customizable and can be programmed to cascade, meaning if the data isn't available in one instant database, another one can be checked.

### **Manual Verification**

If an applicant's employment or income information isn't available in our online databases, there's no need to worry – we offer a complete solution and can perform a manual verification.