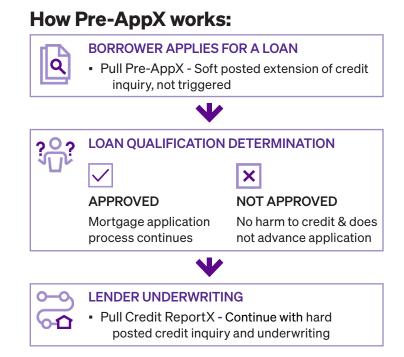

### **Avoid Trigger Leads While Accessing a Full Credit Report**

With Pre-AppX, you can provide a comprehensive and compliant pre-approval for consumers. This product is a soft inquiry, protecting potential offers from competitors in the early stage of application. This gives lenders the information needed to determine borrower eligibility and the best product option for which they qualify.

#### With Pre-AppX, you can:

- Include trended data in your reports
- Issue binding credit offers
- Bill consumers upfront for credit pulls
- Pull soft credit inquiry on consumer
- Can be pulled as a 1, 2 or 3 bureau

### Why Use Pre-AppX?

- Access to share/reissue to GSEs, AUS, TPO, Wholesale, etc.
- Protects your pipeline
- Allows exploration of product offerings

\*Please note: You can't make a final underwriting decision without pulling a tri-merge hard inquiry with a FICO® score and trended credit data..