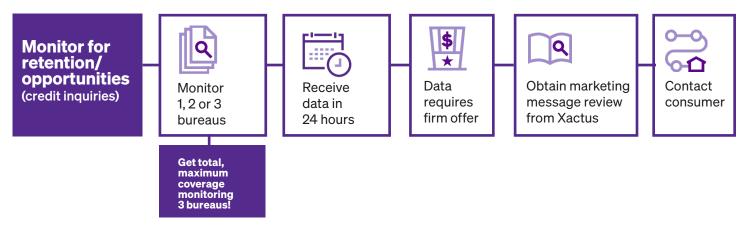

#### Portfolio MonitoringX: Tri-Bureau

# **Build a Modern Retention and Cross-Sell Strategy with the Right Data Solutions**

Portfolio MonitoringX is the industry's lowest cost retention program. It allows you to identify retention opportunities from within your existing customer portfolio. You'll be electronically notified about your customers' credit activities, enabling you to quickly respond to their changing credit needs and retain their business. Choose between tri-bureau monitoring for cross sell and retention opportunities and single bureau or Real-Time Mortgage Inquiries for monitoring servicing portfolios for cross sell, retention and risk opportunities.