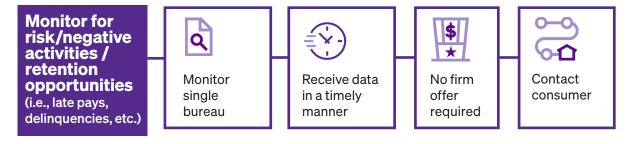

#### Portfolio MonitoringX: Single-Bureau Monitoring for Servicing Portfolios

# **Build a Modern Retention and Cross-Sell Strategy with the Right Data Solutions**

Portfolio MonitoringX is the industry's lowest cost retention program. It allows you to identify retention opportunities from within your existing customer portfolio. You'll be electronically notified about your customers' credit activities, enabling you to quickly respond to their changing credit needs and retain their business. Choose between tri-bureau monitoring for cross sell and retention opportunities and single bureau or Real-Time Mortgage Inquiries for monitoring servicing portfolios for cross sell, retention and risk opportunities.