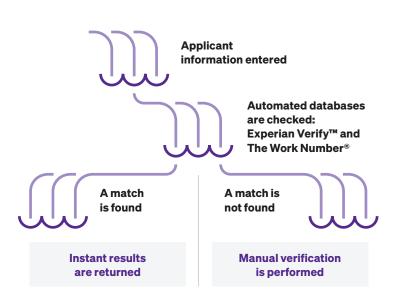

## **VOE/I Cascade Experience**

Our VOE/I "waterfall experience" casts an even wider net when validating employment and income, making the process much more efficient for you. Here's how it works:

#### **Automated Verification**

Check employment and income more comprehensively through Xactus' direct integrations with:

- Experian Verify™: A validation resource powered by the most current data available and delivers employment and income verification data directly from trusted payroll sources in real time.
- The Work Number®: A solution offered through Equifax Workforce Solutions\*, and the largest collection of payroll records contributed directly by employers.

Plus, the workflow is fully customizable and can be programmed to cascade, meaning if the data isn't available in one instant database, another one can be checked.

#### **Manual Verification**

If an applicant's employment or income information isn't available in our online databases, there's no need to worry – we offer a complete solution and can perform a manual verification.

Our team follows a uniform, auditable process that ensures you get data you can trust.