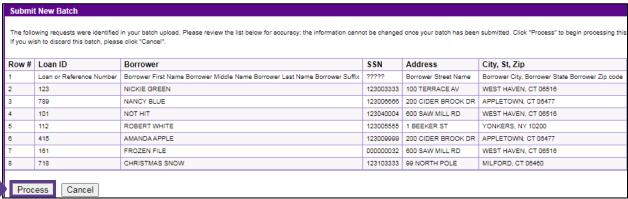

5. After clicking Continue, those who were identified in the batch upload will appear. Click Process to begin processing this batch request. If you wish to discard this batch, please click Cancel.

6. The next screen will display all batch details including the status.