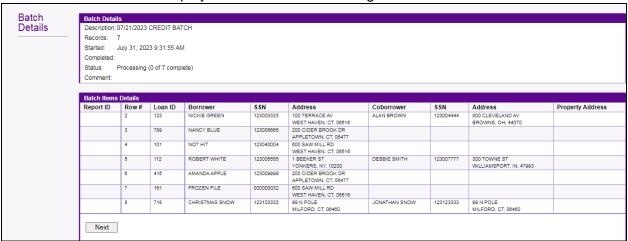

5. After clicking Continue, those who were identified in the batch upload will appear. Click Process to begin processing this batch request. If you wish to discard this batch, please click Cancel.

6. The next screen will display all batch details including the status.

7. Once complete you will receive an email notification and can now access the files on Xactus360.

Dear Valued Customer:

Per your request, XACTUS is providing notification that the batch request "07/21/2023 CREDIT BATCH" has been completed.