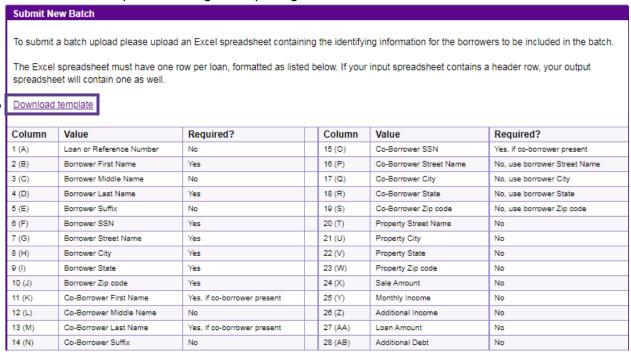

## How to Batch Order Credit Within Xactus360

1. Start by logging into Xactus360 and from the home page, click Batch Submissions.

Click Submit Batch.

3. On this page, you will be presented with the format to submit the new batch. Click Download template and begin completing the information.

Below is a sample of what the excel sheet should look like. The excel sheet should be saved as an Excel Workbook.

| 4 | Α      | В         | C | D      | Ε  | F         | G                  | Н            | -1 | J     | K        | L | M       | N  | 0         | P                | Q          | R  | S     |
|---|--------|-----------|---|--------|----|-----------|--------------------|--------------|----|-------|----------|---|---------|----|-----------|------------------|------------|----|-------|
| 1 | 000001 | NICKIE    | Α | GREEN  |    | 123003333 | 100 TERRACE AV     | WEST HAVEN   | СТ | 06516 | CARL     | N | TTJHTKH | П  | 666794386 | 7955 CDPWKYDJ ST | WACO       | TX | 76705 |
| 2 | 000002 | ALAN      | В | BROWN  | JR | 123004444 | 800 CLEVELAND AV   | BROWNS       | ОН | 44070 | DONNA    | 0 | BBYPXY  |    | 666795318 | 955 TWJYBKFHW BV | CONCORD    | NC | 28027 |
| 3 | 000003 | NANCY     | С | BLUE   |    | 123006666 | 200 CIDER BROOK DR | APPLETOWN    | CT | 06477 |          |   |         |    |           |                  |            |    |       |
| 4 | 000004 | ROBERT    | Ε | WHITE  |    | 123005555 | 1 BEEKER ST        | YONKERS      | NY | 10200 | KAREN    | М | AAHTEXO |    | 666793551 | 899 WYXBKHW RD   | SALEM      | VA | 24153 |
| 5 | 000005 | DEBBIE    | F | SMITH  |    | 123007777 | 300 TOWNE ST       | WILLIAMSPORT | IN | 47993 |          |   |         |    |           |                  |            |    |       |
| 6 | 000006 | AMANDA    | G | APPLE  |    | 123009999 | 200 CIDER BROOK DR | APPLETOWN    | CT | 06477 |          |   |         |    |           |                  |            |    |       |
| 7 | 000007 | CHRISTMAS | L | SNOW   |    | 123103333 | 99 NORTH POLE      | MILFORD      | CT | 06460 | JONATHAN | J | SNOW    | SR | 123123333 | 99 NORTH POLE    | MILFORD    | CT | 06460 |
| 8 | 000008 | ALAN      | K | ORACLE |    | 123101111 | 10 DANIELS ST      | E FALMOUTH   | MA | 02536 | LIZA     | L | ORACLE  |    | 123121111 | 10 DANIELS ST    | E FALMOUTH | MA | 02536 |