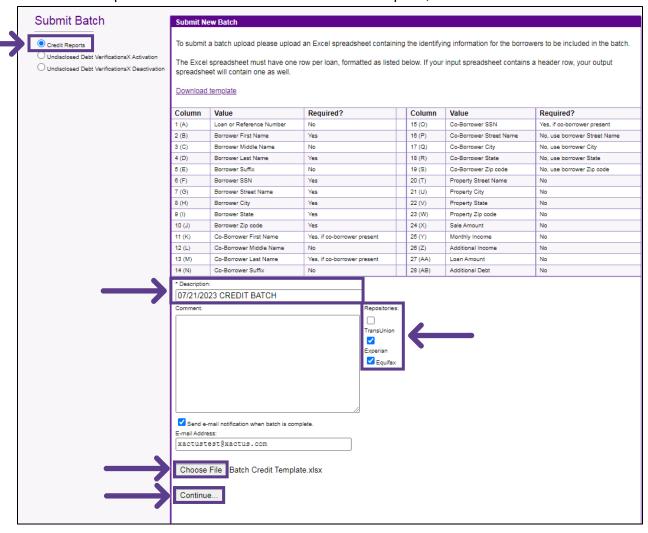

4. Ensure Credit Reports is toggled. Then, add a batch description and check the boxes next to the bureuas needed. If you want to provide any additional information, enter it in the Comment field. Verify the correct email address is listed. Then, click Choose file to upload the excel spreadsheet with the batch. When all is complete, click Continue.